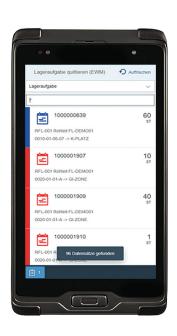

## SAP EWM Add-Ons from Flexus - Your solution for optimized EWM Processes

- > Mobile EWM apps and guidance system for EWM
- > Transport/tugger train guidance system for SAP EWM
- > Integration of automated guided vehicles
- > Connection of high rack warehouses with semi-automatic narrow aisle forklifts
- > Packing table and yard management for EWM
- > EWM key figures & warehouse dashboard
- > Graphical stock planning with the Route Optimizer
- > Real-time tracking & Simulation

Mobile solutions for SAP EWM

Transport-/forklift guidance system for SAP EWM

Connection of AGVs and tugger trains

Yard Management for SAP EWM

High rack storage/ conveyor technology