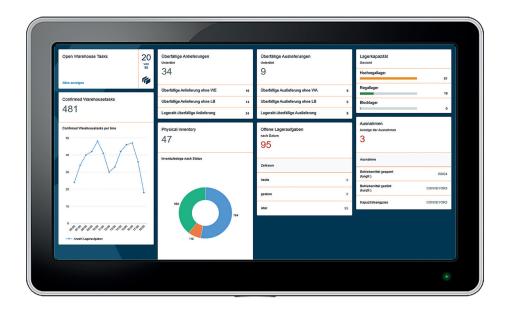

## SAP EWM Add-Ons from Flexus - Your solution for optimized EWM Processes

- > Mobile EWM apps and guidance system for EWM
- > Transport/tugger train guidance system for SAP EWM
- > Integration of automated guided vehicles
- > Connection of high rack warehouses with semi-automatic narrow aisle forklifts
- > Packing table and yard management for EWM
- > EWM key figures & warehouse dashboard
- > Graphical stock planning with the Route Optimizer
- > Real-time tracking & Simulation