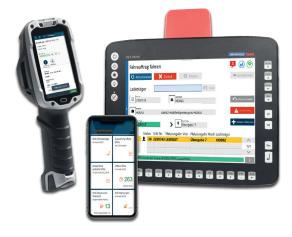

### Your advantages of the FlexMobile solution

- > Full integration with SAP
- > Over 200 standard solutions available
- > Use of different end devices possible
- Intuitively designed user interface with photo function and signature capture
- Reduction of manual processes to a minimum through the use of barcode / RFID technology
- > Reduction of input errors
- > Use as a site or corporate solution
- > Display images and documents
- > TheFlex Mobile Browser for SAP for Android and iOS

### **Flexible hardware**

The mobile solutions can be used on various end devices (handheld, forklift terminal, tablet, etc.) and thus offer many possible applications.